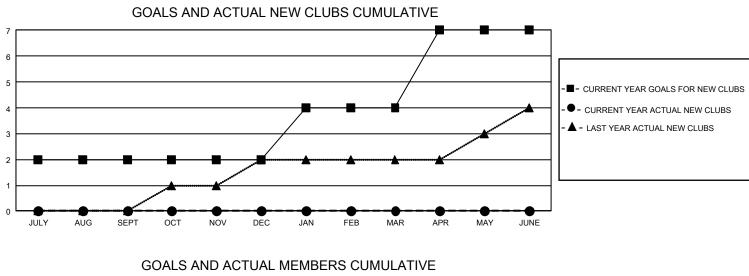

## GAT MONTHLY MEMBERSHIP PROGRESS REPORT

GMT Constitutional Area 4, Group K

REPORT DOES NOT INCLUDE CLUBS IN UNDISTRICTED AREAS.

| Clubs                 |               |           |               | Members               |                         |                         |                                                    |
|-----------------------|---------------|-----------|---------------|-----------------------|-------------------------|-------------------------|----------------------------------------------------|
| RESULTS FOR 2024-2025 |               |           |               | RESULTS FOR 2024-2025 |                         |                         |                                                    |
| QUARTER               | NEW CLUB GOAL | NEW CLUBS | DROPPED CLUBS | QUARTER               | /BER GROWTH NET<br>GOAL | MEMBER GROWTH<br>ACTUAL | DROPPED MEMBERS<br>ACTUAL (including<br>transfers) |
| JULY/AUG/SEPT         | - 6           | 0         | 0             | JULY/AUG/SEPT         | 17                      | 27                      | 45                                                 |
| OCT/NOV/DEC           | 0             | 0         | 0             | OCT/NOV/DEC           | 15                      | 0                       | 0                                                  |
| JAN/FEB/MAR           | 6             | 0         | 0             | JAN/FEB/MAR           | 23                      | 0                       | 0                                                  |
| APR/MAY/JUNE          | 9             | 0         | 0             | APR/MAY/JUNE          | 25                      | 0                       | 0                                                  |