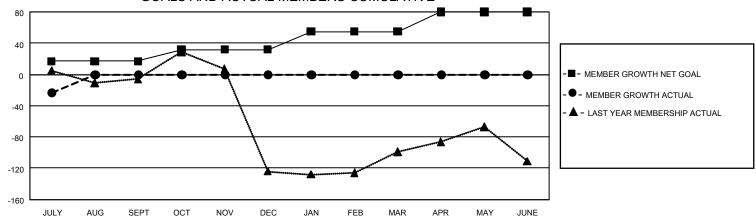

## GAT MONTHLY MEMBERSHIP PROGRESS REPORT

GMT Constitutional Area 4, Group K

REPORT DOES NOT INCLUDE CLUBS IN UNDISTRICTED AREAS.

| Clubs                 |               |           |               | Members               |                         |                         |                                                    |
|-----------------------|---------------|-----------|---------------|-----------------------|-------------------------|-------------------------|----------------------------------------------------|
| RESULTS FOR 2024-2025 |               |           |               | RESULTS FOR 2024-2025 |                         |                         |                                                    |
| QUARTER               | NEW CLUB GOAL | NEW CLUBS | DROPPED CLUBS | QUARTER               | /BER GROWTH NET<br>GOAL | MEMBER GROWTH<br>ACTUAL | DROPPED MEMBERS<br>ACTUAL (including<br>transfers) |
| JULY/AUG/SEPT         | - 6           | 0         | 0             | JULY/AUG/SEPT         | 17                      | 27                      | 45                                                 |
| OCT/NOV/DEC           | 0             | 0         | 0             | OCT/NOV/DEC           | 15                      | 0                       | 0                                                  |
| JAN/FEB/MAR           | 6             | 0         | 0             | JAN/FEB/MAR           | 23                      | 0                       | 0                                                  |
| APR/MAY/JUNE          | 9             | 0         | 0             | APR/MAY/JUNE          | 25                      | 0                       | 0                                                  |